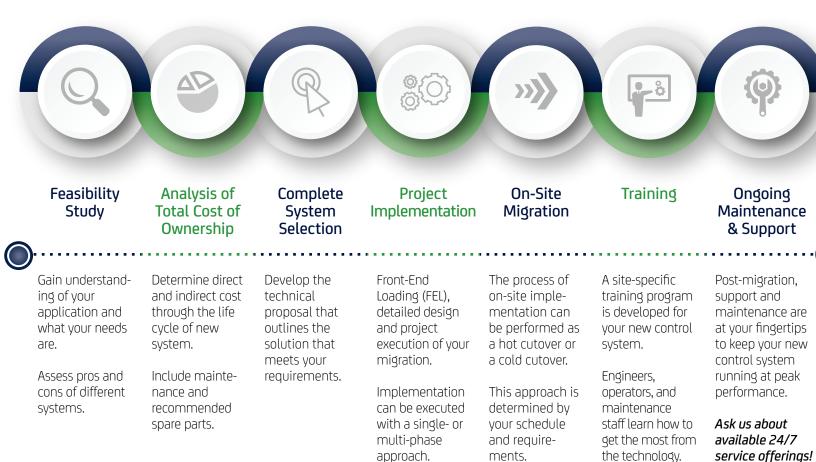

# What does a legacy migration look like?

If your legacy system has outlived its manufacturer's lifecycle, or you're looking to standardize on a platform, Champion will work with you to develop a plan that both meets your budget and schedule.

Champion's approach to legacy migration relies on a thorough front end design, detailed planning, thorough testing, training, and ongoing support. Our expert engineers will lead you through our proven process to ensure that you receive the control system that best fits your needs.